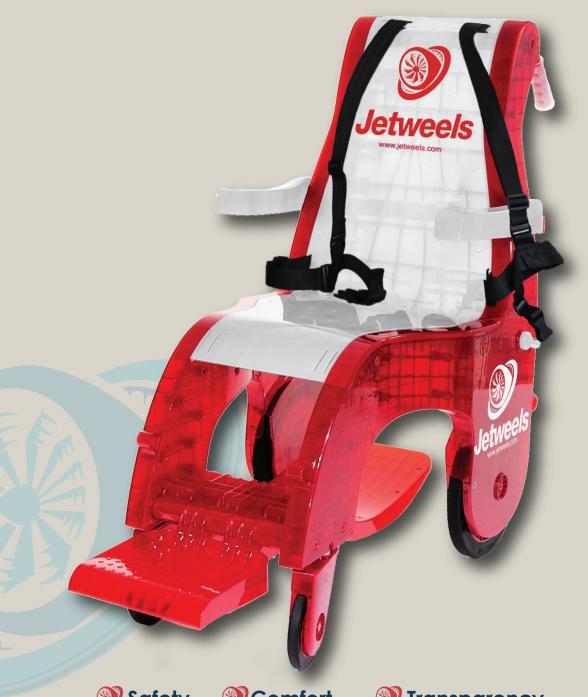

# features

- Non-metallic
- ISO 7176:1,3,5 & 7 Compliant for Manual Wheelchair tests
- ISO/IEC 17205:2005 & JIS Z 2801 Antimicrobial certified
- **Custom colors and logos**
- **Easy grip handles**
- Comfortable arm and foot rests
- Secure braking system
- **Baggage tray**
- **Easy to maintain**

### Nonmetallic

Our chairs are made from eco-friendly, see through polycarbonate plastic and are 100% recyclable. Because Jetweels are totally non-metallic, they easily pass through standard airport metal detectors, are antimicrobial resistant, are MRI machine environment friendly, and are completely waterproof.

### Innovative design features

- Environmentally Friendly: It's made from raw polycarbonate but it's 100% recyclable.
- Stability: Jetweels weight distribution makes it very stable on flat or inclined surfaces.
- Maneuverability: 8 radial ball bearings make for smooth and easy maneuverability.
- Comfort: Hassle-free arm and foot rests plus ergonomic design = comfort.