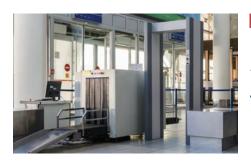

### **■** Airports

Non-metallic - Security process times are reduced for passengers with reduced mobility.