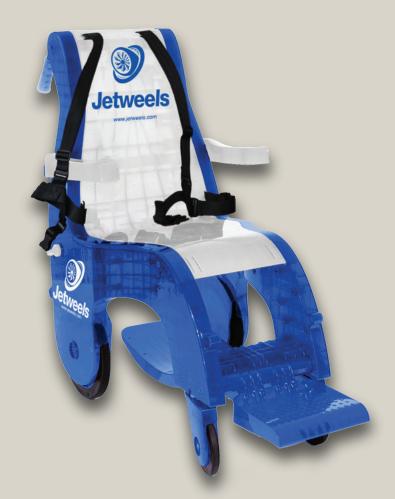

### Aesthetic design and color combinations

10 color combinations make it easy to adhere to corporate color schemes or promotional sponsorships providing maximum visibility in any environment