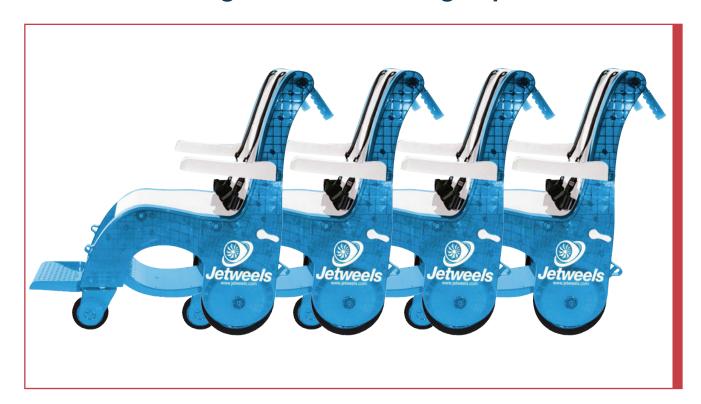

nization logos or advertising make our chairs stand out from the standard/typical transport chairs seen in most airports.



Add some color and creativity to your transport chair service!

### Aesthetic design and color combinations

10 color combinations make it easy to adhere to corporate color schemes or promotional sponsorships providing maximum visibility in any environment



### Innovative design features



- Environmentally Friendly: It's made from raw polycarbonate but it's 100% recyclable.
- Stability: Jetweels weight distribution makes it very stable on flat or inclined surfaces.
- Maneuverability: 8 radial ball bearings make for smooth and easy maneuverability.
- Comfort: Hassle-free arm and foot rests plus ergonomic design = comfort.





### Nesting minimizes storage space



### **USA HQ**

Jetweels Inc. JFK Airport, Bidg 151, Suite 310F, Jamaica, NY, USA





### **Turkey (İstanbul)**

Gökevler Mh. Burc İstanbul Sitesi. 2312 Sk. 21 / 182 Esenyurt - Istanbul Turkey



www.jetweels.com

V7.0 Feb 2023