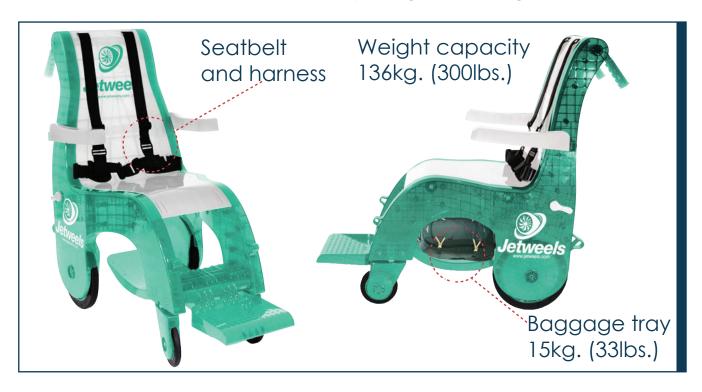

# features

- Non-metallic
- ISO 7176:1,3,5 & 7 Compliant for Manual Wheelchair tests
- ISO/IEC 17205:2005 & JIS Z 2801 Antimicrobial certified
- **Custom colors and logos**
- **Easy grip handles**
- Comfortable arm and foot rests
- Secure braking system
- **Baggage tray**
- **Easy to maintain**

### Innovative design features

- Environmentally Friendly: It's made from raw polycarbonate but it's 100% recyclable.
- Stability: Jetweels weight distribution makes it very stable on flat or inclined surfaces.
- Maneuverability: 8 radial ball bearings make for smooth and easy maneuverability.
- Comfort: Hassle-free arm and foot rests plus ergonomic design = comfort.