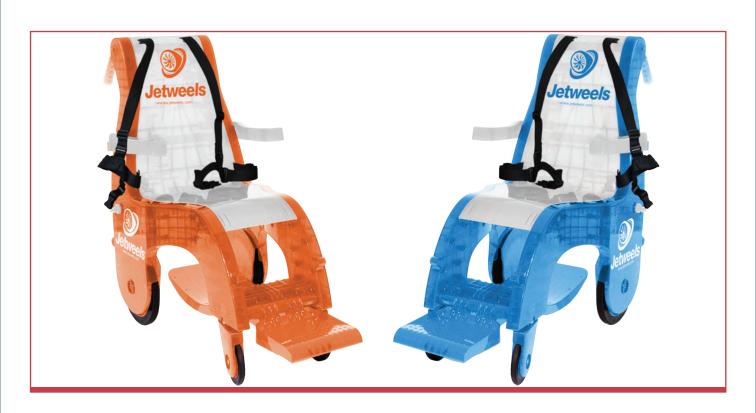

Safety

www.jetweels.com

# features

- Non-metallic
- ISO 7176:1,3,5 & 7 Compliant for Manual Wheelchair tests
- ISO/IEC 17205:2005 & JIS Z 2801 Antimicrobial certified
- **Custom colors and logos**
- **Easy grip handles**
- Comfortable arm and foot rests
- Secure braking system
- **Baggage tray**
- **Easy to maintain**