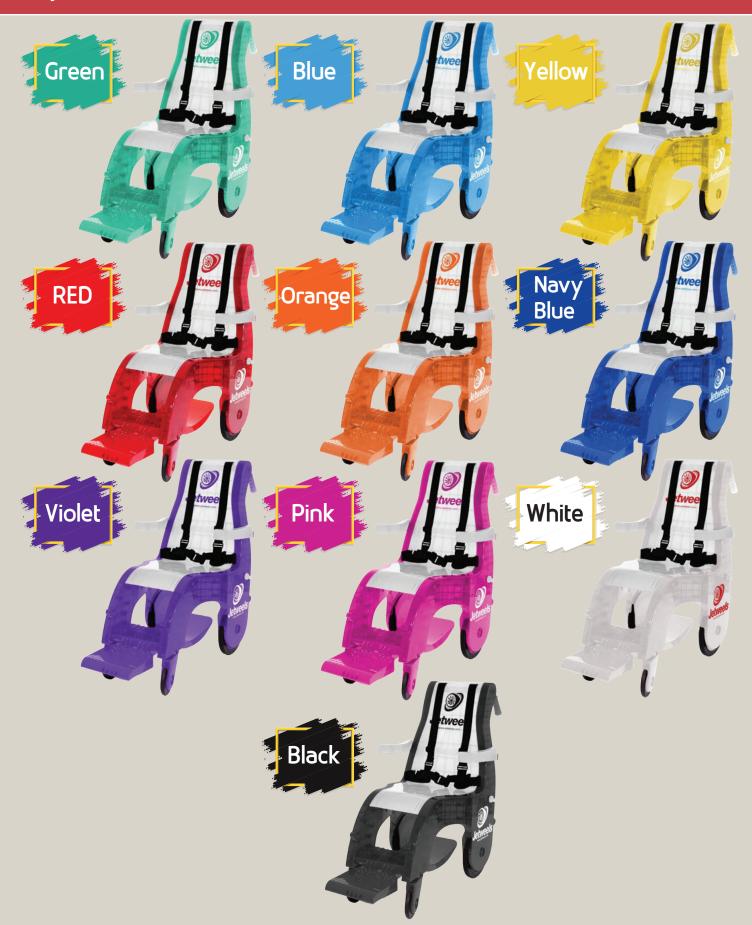

### Aesthetic design and color combinations

10 color combinations make it easy to adhere to corporate color schemes or promotional sponsorships providing maximum visibility in any environment