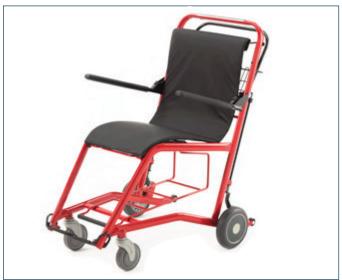

# features

- Non-metallic
- ISO 7176:1,3,5 & 7 Compliant for Manual Wheelchair tests
- ISO/IEC 17205:2005 & JIS Z 2801 Antimicrobial certified
- **Custom colors and logos**
- **Easy grip handles**
- Comfortable arm and foot rests
- Secure braking system
- **Baggage tray**
- **Easy to maintain**

### Nonmetallic

Our chairs are made from eco-friendly, see through polycarbonate plastic and are 100% recyclable. Because Jetweels are totally non-metallic, they easily pass through standard airport metal detectors, are antimicrobial resistant, are MRI machine environment friendly, and are completely waterproof.

### Innovative design features

- Environmentally Friendly: It's made from raw polycarbonate but it's 100% recyclable.
- Stability: Jetweels weight distribution makes it very stable on flat or inclined surfaces.
- Maneuverability: 8 radial ball bearings make for smooth and easy maneuverability.
- Comfort: Hassle-free arm and foot rests plus ergonomic design = comfort.