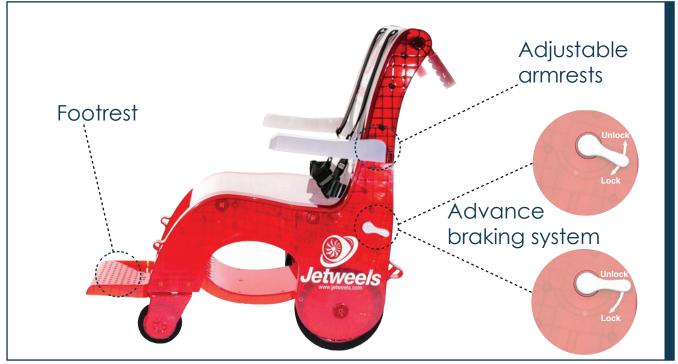

# features

- Non-metallic
- ISO 7176:1,3,5 & 7 Compliant for Manual Wheelchair tests
- ISO/IEC 17205:2005 & JIS Z 2801 Antimicrobial certified
- **Custom colors and logos**
- **Easy grip handles**
- Comfortable arm and foot rests
- Secure braking system
- **Baggage tray**
- **Easy to maintain**

### Innovative design features

- Environmentally Friendly: It's made from raw polycarbonate but it's 100% recyclable.
- Stability: Jetweels weight distribution makes it very stable on flat or inclined surfaces.
- Maneuverability: 8 radial ball bearings make for smooth and easy maneuverability.
- Comfort: Hassle-free arm and foot rests plus ergonomic design = comfort.