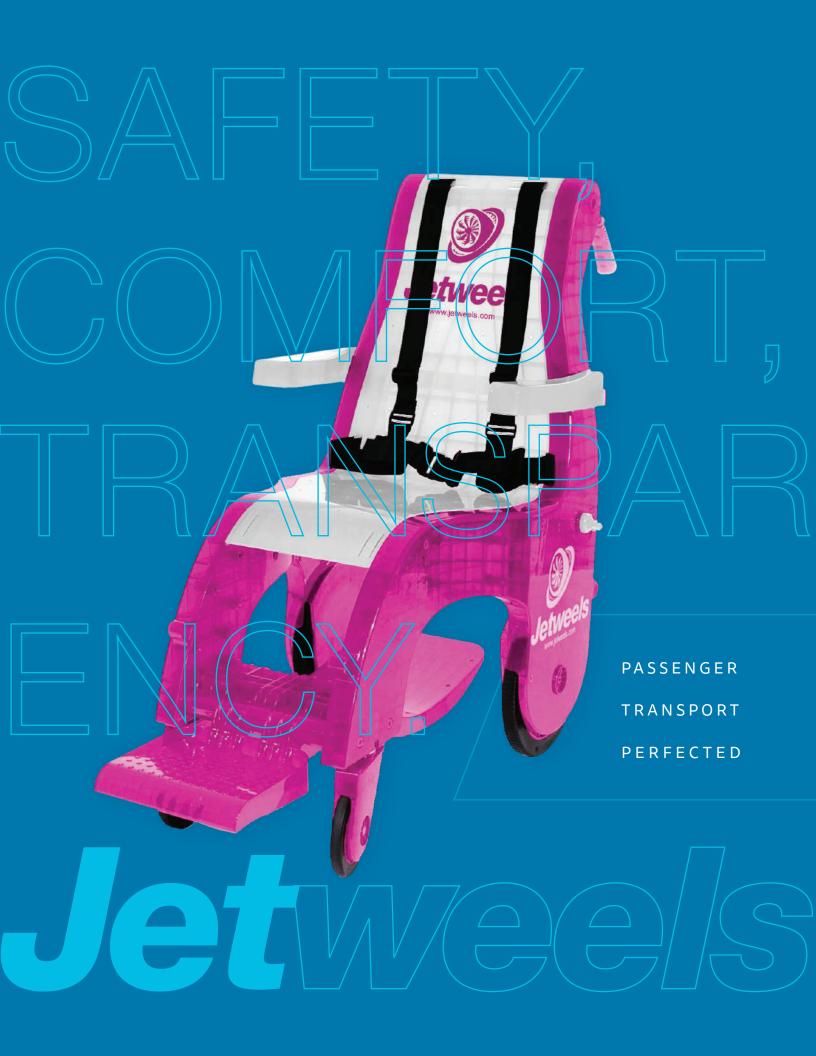

Better in every way. Jetweels' unique, brandable, non-metallic design makes our transport chairs easily identifiable in crowded environments. Lighter, more comfortable, and stable, jetweels are superior in every way to the transport chairs traditionally used in airports. Jetweels is a completely re-imagined passenger transport device—developed from insights gained on over 4 million wheelchair transports in one of the busiest international terminals in the world. Specifically designed to address safety concerns gathered from injury reports that include passengers falling out of chairs and leg injuries from instable footrests. Made of a strong, transparent polycarbonate material, jetweels is 100% metal free, allowing it to pass through security checkpoints with ease.

#### Safety Harness

Keeps passengers comfortably and safety in place.

#### Non-metallic

Made of 100% transparent polycarbonate and passes through metal detectors without triggering alarms.

#### Arm + Foot Rests

The movable arm rests allow the passenger to easily enter and exit the wheelchair. The dynamic foot is movable and provides for improved foot stability, which reduces a leading cause of injury.