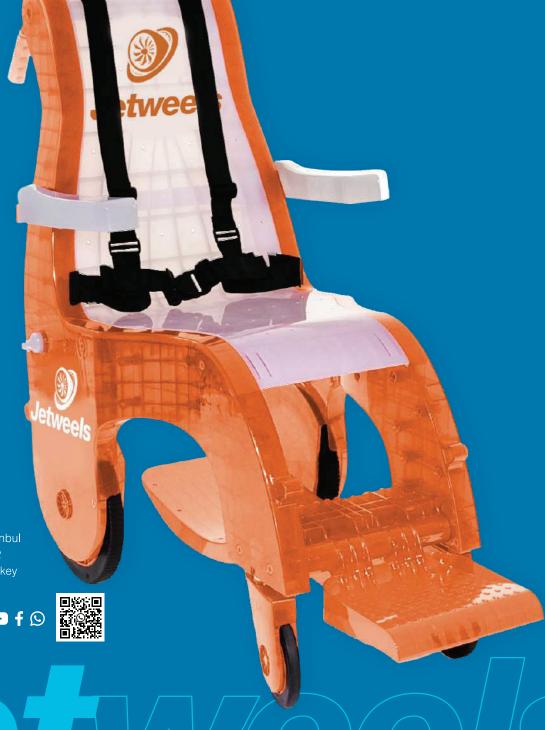

Better in every way. Jetweels' unique, brandable, non-metallic design makes our transport chairs easily identifiable in crowded environments. Lighter, more comfortable, and stable, jetweels are superior in every way to the transport chairs traditionally used in airports. Jetweels is a completely re-imagined passenger transport device—developed from insights gained on over 4 million wheelchair transports in one of the busiest international terminals in the world. Specifically designed to address safety concerns gathered from injury reports that include passengers falling out of chairs and leg injuries from instable footrests. Made of a strong, transparent polycarbonate material, jetweels is 100% metal free, allowing it to pass through security checkpoints with ease.

#### Safety Harness

Keeps passengers comfortably and safety in place.

#### Non-metallic

Made of 100% transparent polycarbonate and passes through metal detectors without triggering alarms.

#### Arm + Foot Rests

The movable arm rests allow the passenger to easily enter and exit the wheelchair. The dynamic foot is movable and provides for improved foot stability, which reduces a leading cause of injury.

#### **Jetweels**

Gökevler Mh. Burc İstanbul Sitesi. 2312 Sk. 21 / 182 Esenyurt - Istanbul - Turkey

**◎ in ▶** f **◎**