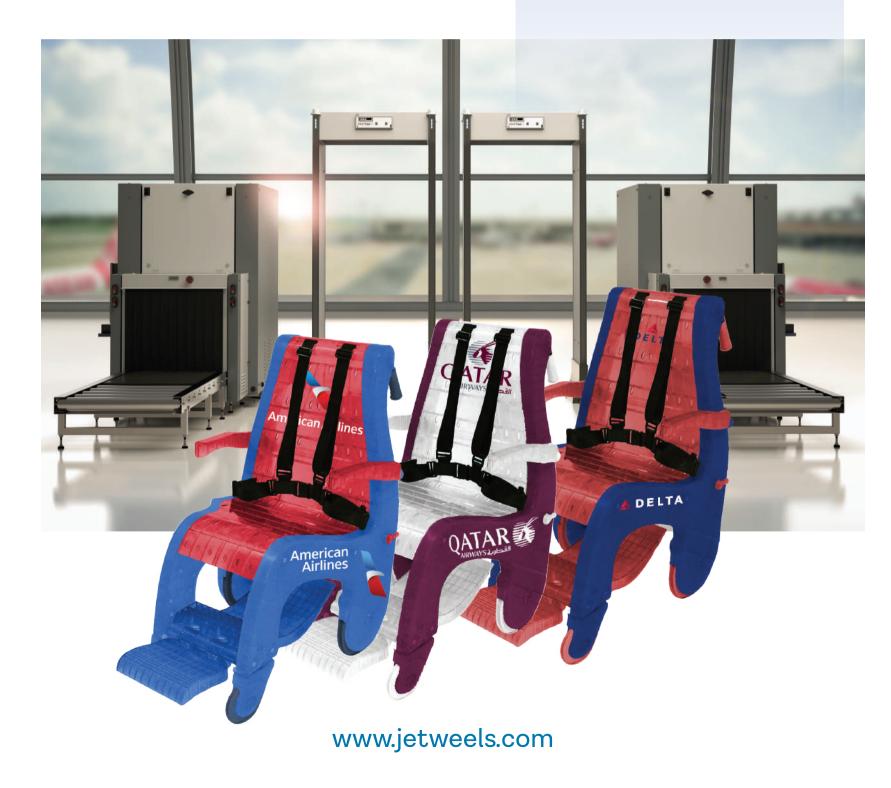

## **Introducing Dynamic Customization**

Introducing Jetweels: Revolutionize airport accessibility with vibrant, custom-designed chairs catering to people with disabilities. These eye-catching masterpieces serve as dynamic advertising canvases, allowing brands to make a global, impactful, and meaningful statement.

## **Customized Logos And Colors**

Elevate your brand with our cutting-edge seating and advertising platform. Blend aesthetics, comfort, and unparalleled visibility to stand out in airports. Make a lasting impression and amplify your branding with innovative advertising solutions. Engage global travelers today!

## Break Away From The Mundane!

Stand out in airports with our unique non-metallic design, custom colors, logos, and advertising.