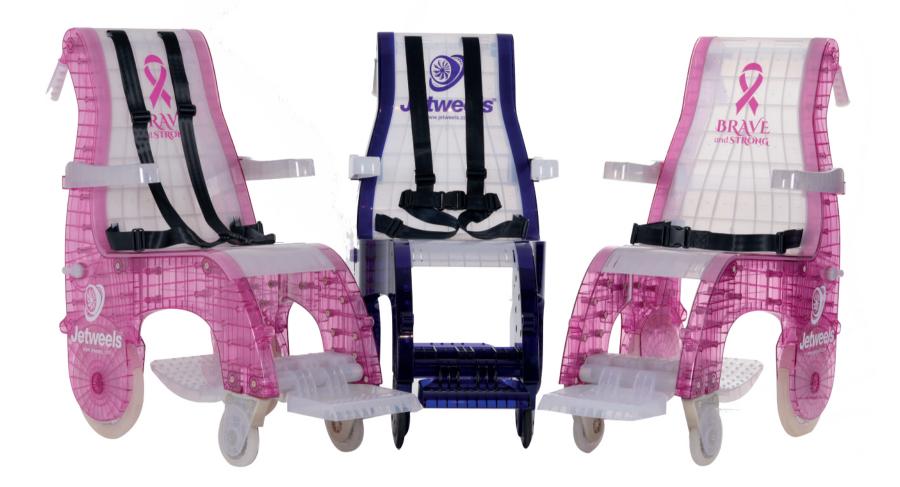

#### Streamlined Storage Solution :

Nesting minimizes storage needs, allowing 1-2 people to move 15-20 chairs at once, conserving space and improving efficiency.

Enhance Your Airport Experience with Unique Benefits

|           | 2 |
|-----------|---|
| $\Lambda$ | 1 |
| I N I     | П |

Easy Security Clearance: TSA Approved Jetweels for ASP (Alternate screening procedure) during K9 Operations and TSA Pre-Check.

Eco-Friendly Innovations: %100 Recyclable, Jetweels champions green travel initiatives, supporting airports in their quest for environmental responsibility.