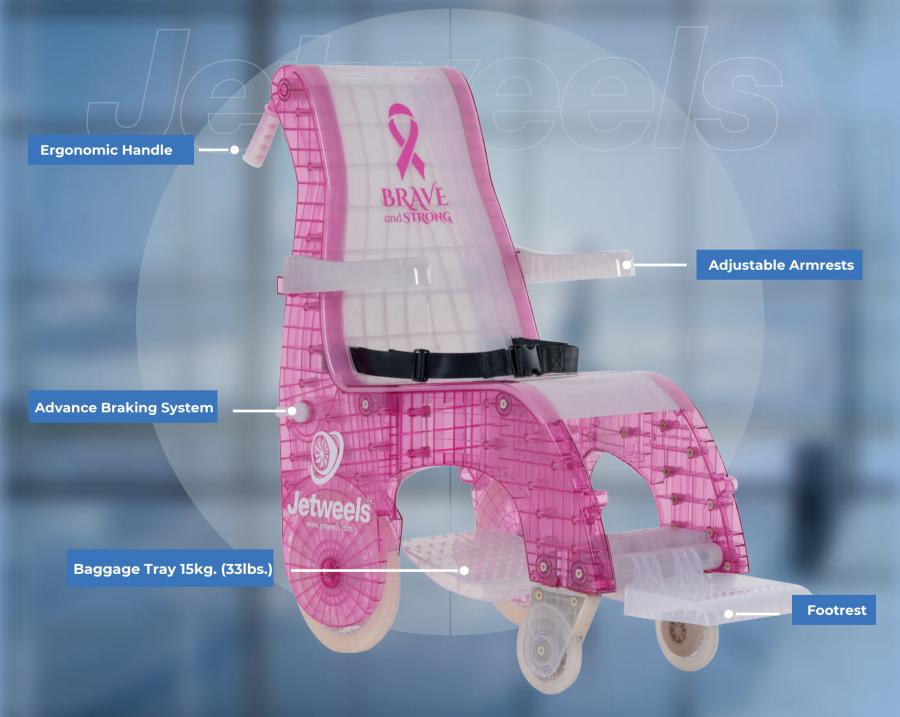

## **Innovative Design Elements**

Jetweels offers stability with strategic weight distribution, seamless maneuverability with eight radial ball bearings, and optimal comfort with adjustable armrests, footrests, and ergonomic design.

## **Key Features :**

- Non-metallic
- ISO 7176:1,3,5 & 7 Compliant for Manual Transport Chair tests
- ISO/IEC 17205:2005 & JIS Z 2801 Antimicrobial certified
- Custom colors and logos
- Easy grip handles
- Comfortable arm and foot rests
- Advanced braking system
- Baggage tray
- Easy to maintain