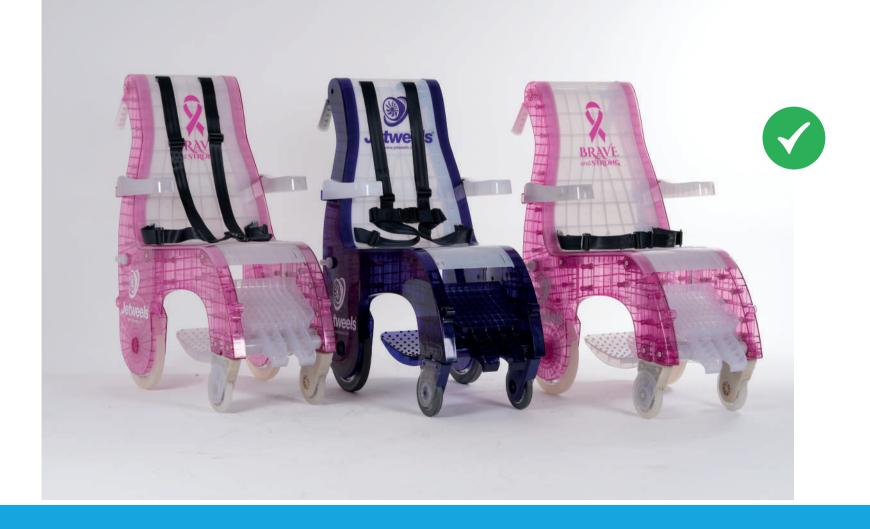

## **Introducing Dynamic Customization**

Introducing Jetweels: Revolutionize airport accessibility with vibrant, custom-designed chairs catering to people with disabilities. These eye-catching masterpieces serve as dynamic advertising canvases, allowing brands to make a global, impactful, and meaningful statement.

## **Customized Logos And Colors**

Elevate your brand with our cutting-edge seating and advertising platform. Blend aesthetics, comfort, and unparalleled visibility to stand out in airports. Make a lasting impression and amplify your branding with innovative advertising solutions. Engage global travelers today!

## Break Away From The Mundane!

Stand out in airports with our unique non-metallic design, custom colors, logos, and advertising.