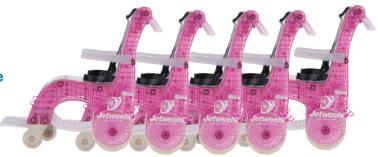

#### Streamlined Storage Solution :

Nesting minimizes storage needs, allowing 1-2 people to move 15-20 chairs at once, conserving space and improving efficiency.

Enhance Your Airport Experience with Unique Benefits