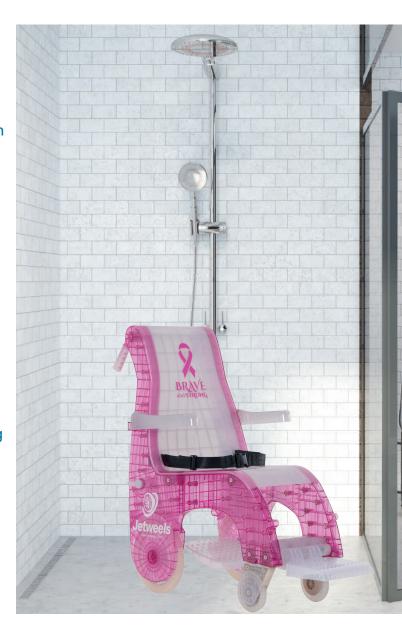

#### Comfort:

Safety seatbelts and ergonomic design provide stability and support for enhanced patient experience.

### **Hygiene:**

Antimicrobial coating guarantees a clean environment, while eco-friendly materials simplify maintenance.

#### **Convenience:**

Retractable features and space-saving design optimize storage and patient transfer efficiency.