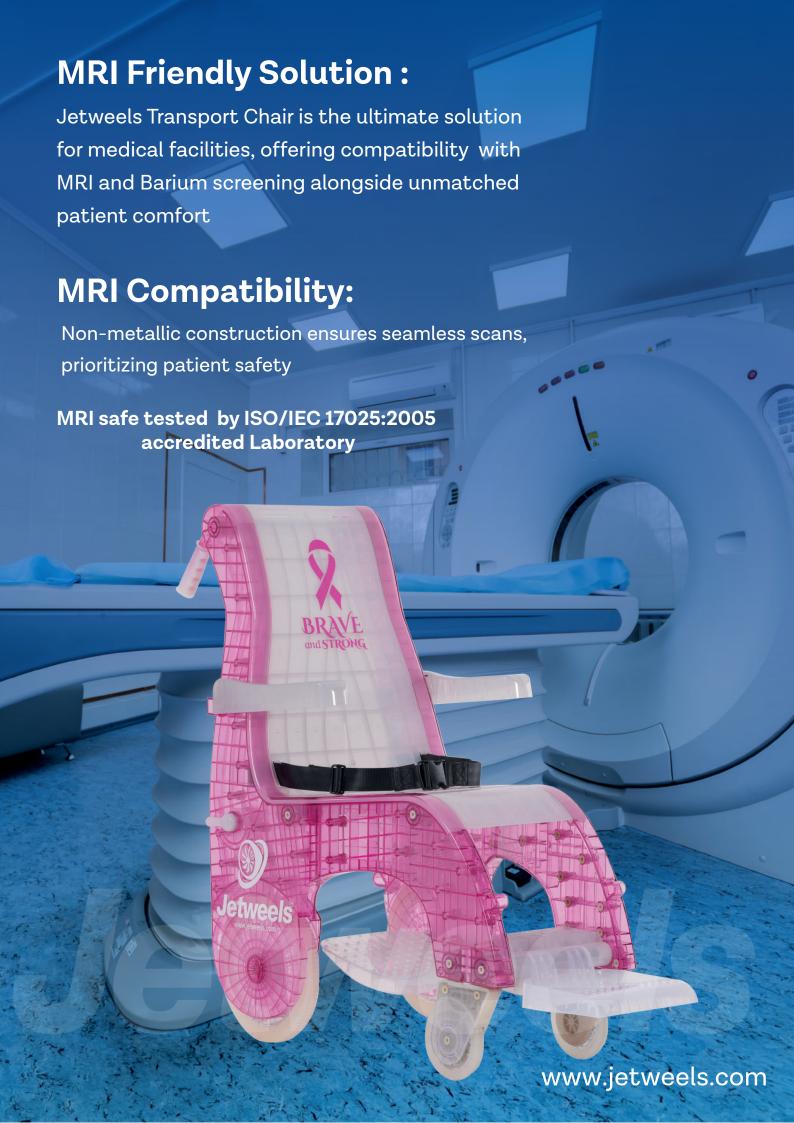

# **Streamlined Storage Solution:**

Nesting minimizes storage needs, allowing 1-2 people to move 15-20 chairs at once, conserving space and improving efficiency.

This innovative chair supports showering, MRI rooms, and nuclear medicine facilities, offering a seamless experience for various medical procedures