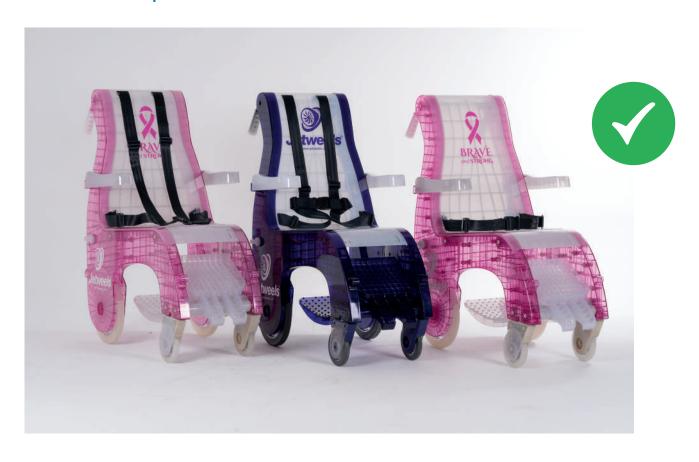

## **Vibrant Color Options:**

Available in 10 lively colors to brighten up any facility, moving away from the traditional and somber appearance of metal wheelchairs.

## **Customized Logos:**

Elevate your brand with our cutting-edge seating and advertising platform.