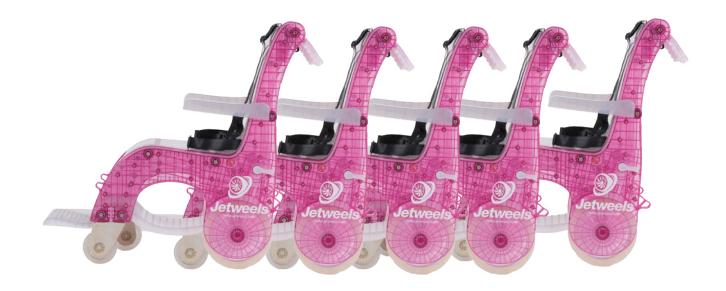

# **Streamlined Storage Solution:**

Nesting minimizes storage needs, allowing 1-2 people to move 15-20 chairs at once, conserving space and improving efficiency.

This innovative chair supports showering, MRI rooms, and nuclear medicine facilities, offering a seamless experience for various medical procedures