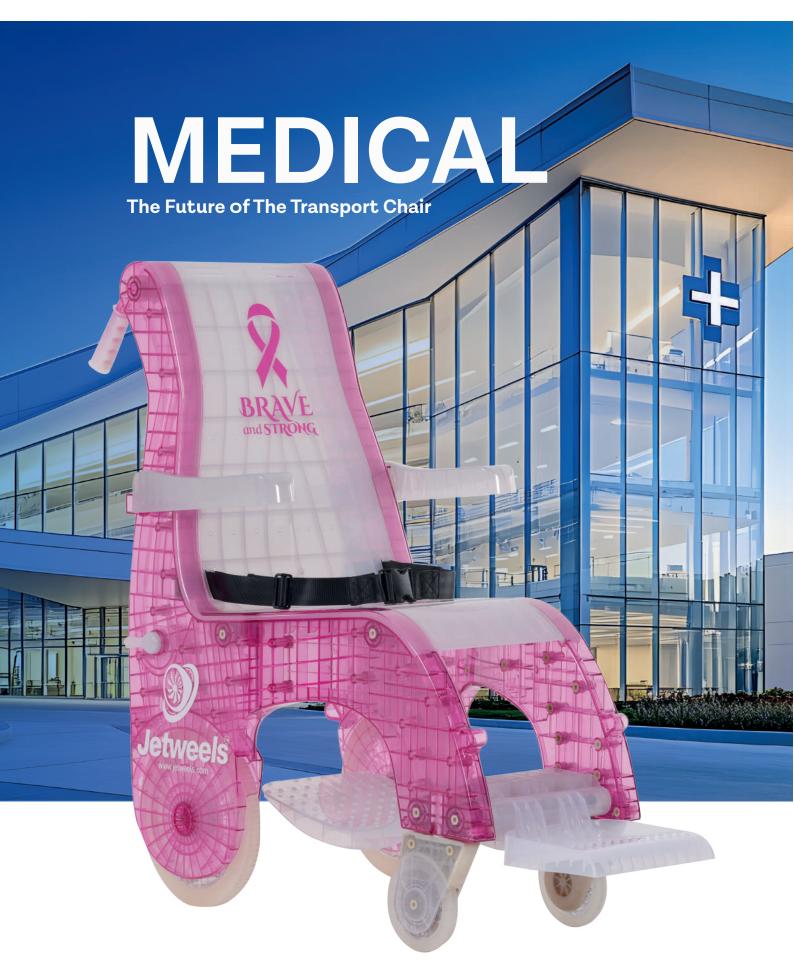

# **Streamlined Storage Solution:**

Nesting minimizes storage needs, allowing 1-2 people to move 15-20 chairs at once, conserving space and improving efficiency.

This innovative chair supports showering, MRI rooms, and nuclear medicine facilities, offering a seamless experience for various medical procedures