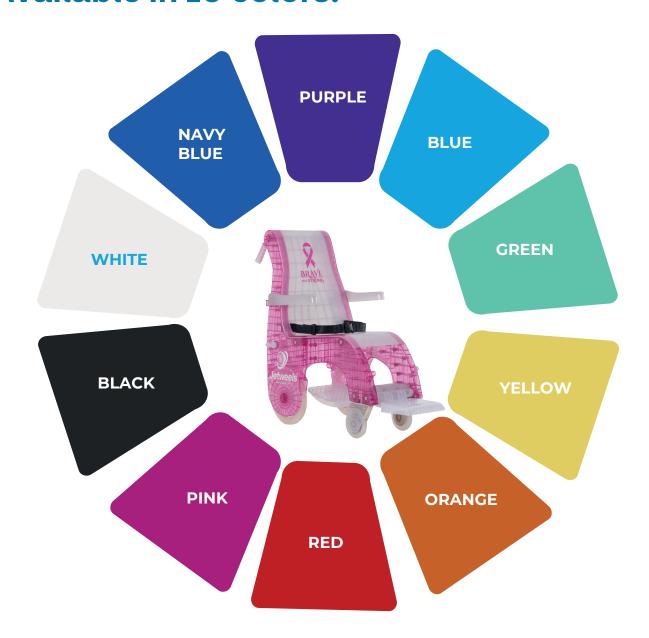

## **Vibrant Color Options:**

Available in 10 lively colors to brighten up any facility, moving away from the traditional and somber appearance of metal wheelchairs.

#### Available in 10 colors: