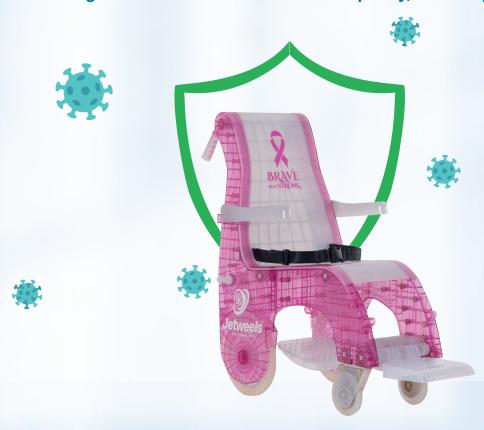

# **Advanced Antimicrobial Technology:**

#### Benefits of Biomaster Antimicrobial Integration in Jetweels:

- Superior Protection: Eliminates up to %99.99 of harmful bacteria (e.g., E. coli, Salmonella, Listeria, MRSA).
- **Lifetime Durability:** Embedded antimicrobial properties ensure long-term, wash-resistant protection.
- Heat Resilience: Effective even at manufacturing temperatures up to °600C.
- **Regulatory Compliance:** Meets global standards (BPR, FDA, EPA) for safety and market readiness.
- **Effortless Integration:** Maintains product aesthetics and structure during manufacturing.
- **Proven Efficacy:** ISO 22196:2011 certified for measurable antimicrobial performance.
- Enhanced Hygiene: Ideal for hygiene-critical applications, boosting trust and satisfaction.

Biomaster strengthens Jetweels' commitment to quality, durability, and innovation.