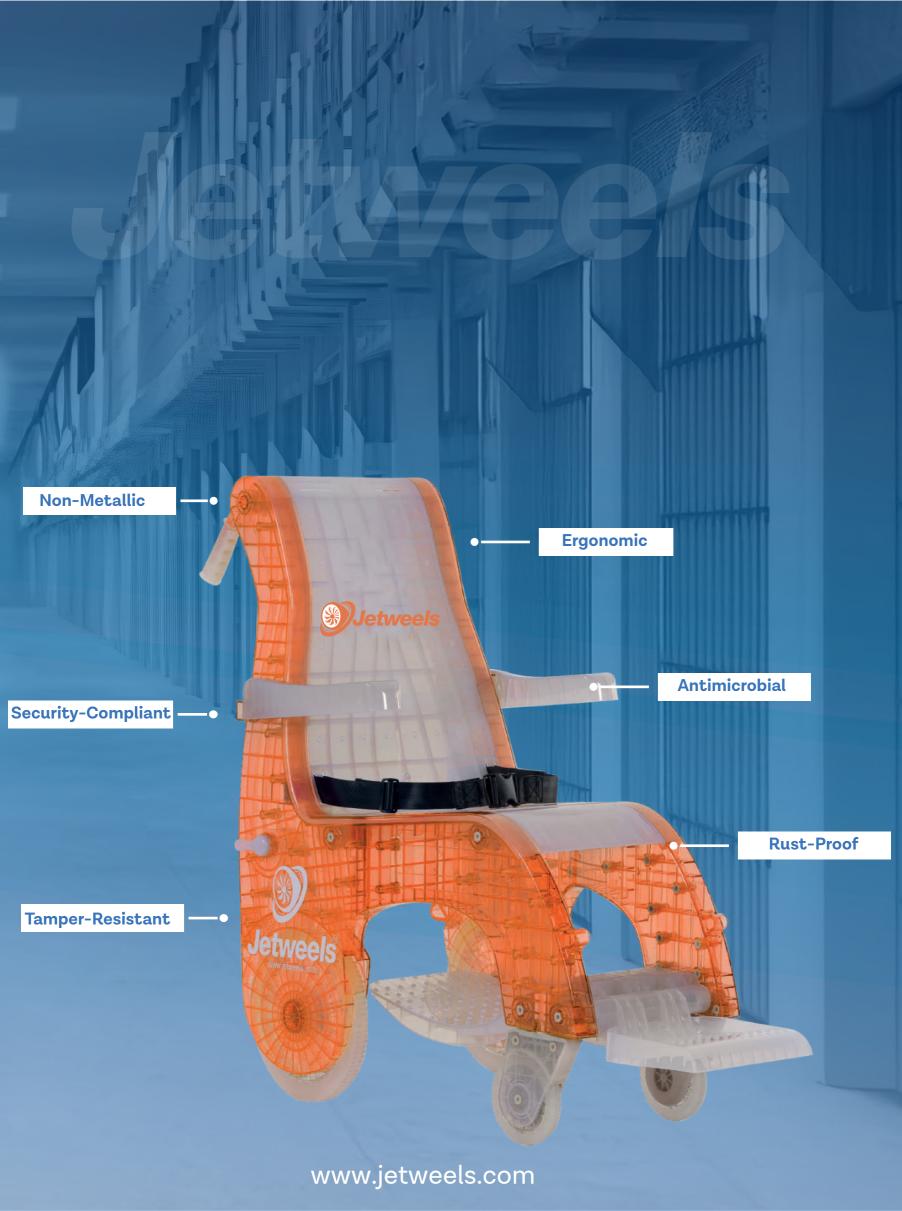

### **Key Features:**

- Waterproof.
- Lightweight & Durable.
- Stackable Storage.
- Smooth Maneuverability.
- Secure Seatbelt System.
- Impact-Resistant.

### **Superior Antimicrobial Protection & Performance:**

- Enhanced Security: Non-metallic, tamper-resistant design prevents weaponization and reduces threats.
- Injury Prevention: Smooth edges eliminate risks of self-harm or modifications.
- **Custom Restraint Options:** Tailored security features for specific facility needs.
- **Durability & Cost Savings:** Rust-proof, waterproof, and made from high-quality antimicrobial materials for long-lasting performance with minimal maintenance.
- Hygiene & Infection Control: Biomaster antimicrobial protection eliminates up to 99.99% of bacteria (e.g., MRSA, E. coli, Salmonella), while non-porous surfaces ensure easy sanitation and compliance with global health standards (BPR, FDA, EPA).
- **Superior Protection:** Embedded antimicrobial properties provide lifetime, wash-resistant protection.
- Heat Resilience: Effective even at manufacturing temperatures up to 600°C, ensuring long-term durability.
- **Regulatory Compliance:** Meets global standards for safety (BPR, FDA, EPA) and market readiness.
- Effortless Integration: Biomaster integrates seamlessly, maintaining product aesthetics and structure.
- Proven Efficacy: Certified by ISO 22196:2011 for measurable antimicrobial performance.
- **Enhanced Hygiene:** Ideal for hygiene-critical applications, boosting trust and satisfaction in high-traffic areas.

## **Compliance and Regulations:**

Jetweels Transport Chair is engineered for trust and security, meeting correctional facility compliance standards with its non-metallic, tamper-resistant design. Built with high-quality, antimicrobial, and rust-proof materials, it upholds hygiene and durability requirements, while the secure seatbelt system ensures safe and controlled inmate transport.