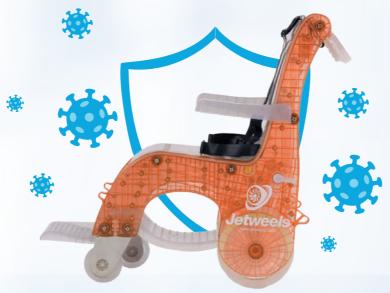

### **Superior Antimicrobial Protection & Performance:**

- Enhanced Security: Non-metallic, tamper-resistant design prevents weaponization and reduces threats.
- Injury Prevention: Smooth edges eliminate risks of self-harm or modifications.
- **Custom Restraint Options:** Tailored security features for specific facility needs.
- **Durability & Cost Savings:** Rust-proof, waterproof, and made from high-quality antimicrobial materials for long-lasting performance with minimal maintenance.
- Hygiene & Infection Control: Biomaster antimicrobial protection eliminates up to 99.99% of bacteria (e.g., MRSA, E. coli, Salmonella), while non-porous surfaces ensure easy sanitation and compliance with global health standards (BPR, FDA, EPA).
- **Superior Protection:** Embedded antimicrobial properties provide lifetime, wash-resistant protection.
- Heat Resilience: Effective even at manufacturing temperatures up to 600°C, ensuring long-term durability.
- **Regulatory Compliance:** Meets global standards for safety (BPR, FDA, EPA) and market readiness.
- Effortless Integration: Biomaster integrates seamlessly, maintaining product aesthetics and structure.
- Proven Efficacy: Certified by ISO 22196:2011 for measurable antimicrobial performance.
- **Enhanced Hygiene:** Ideal for hygiene-critical applications, boosting trust and satisfaction in high-traffic areas.