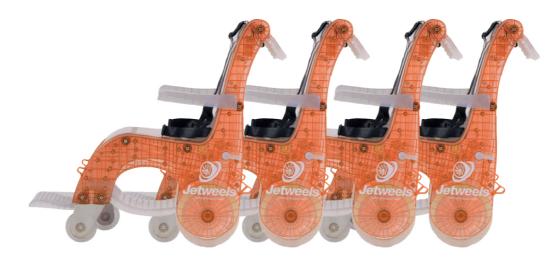

### **Enhanced Security:**

In correctional facilities, safety, durability, and efficiency are paramount. Jetweels' non-metallic transport chairs offer a secure and innovative alternative to traditional metal wheelchairs. Designed without sharp edges or protrusions, they minimize injury risks and prevent weaponization. Our advanced construction enhances hygiene and storage efficiency, while the ergonomic, easy-to-handle design ensures smooth operation during routine tasks and emergencies, enabling a prompt response when needed all without compromising durability or performance.

In a prison setting, safety is paramount. Our non-metallic chairs eliminate sharp edges and protrusions, reducing injury risks. Lightweight design ensures easy handling during routine tasks and emergencies.