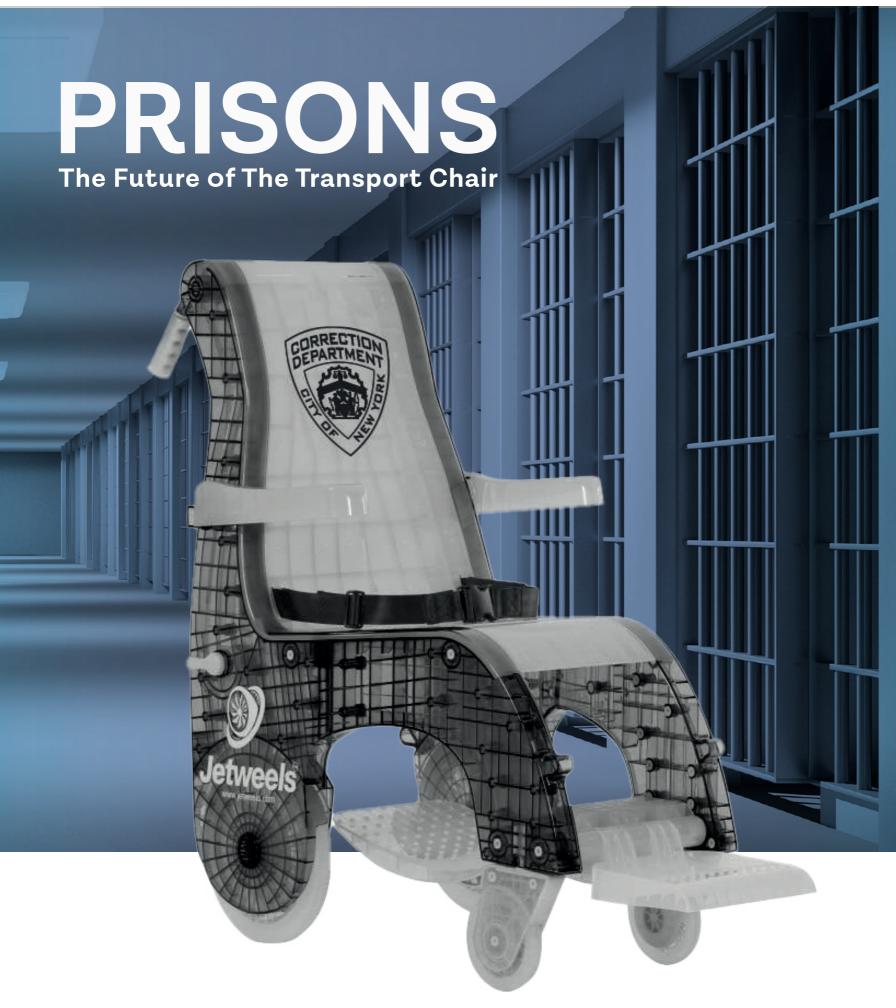

### **Enhanced Security:**

In correctional facilities, safety, durability, and efficiency are paramount. Jetweels' non-metallic transport chairs offer a secure and innovative alternative to traditional metal wheelchairs. Designed without sharp edges or protrusions, they minimize injury risks and prevent weaponization. Our advanced construction enhances hygiene and storage efficiency, while the ergonomic, easy-to-handle design ensures smooth operation during routine tasks and emergencies, enabling a prompt response when needed all without compromising durability or performance.

In a prison setting, safety is paramount. Our non-metallic chairs eliminate sharp edges and protrusions, reducing injury risks. Lightweight design ensures easy handling during routine tasks and emergencies.