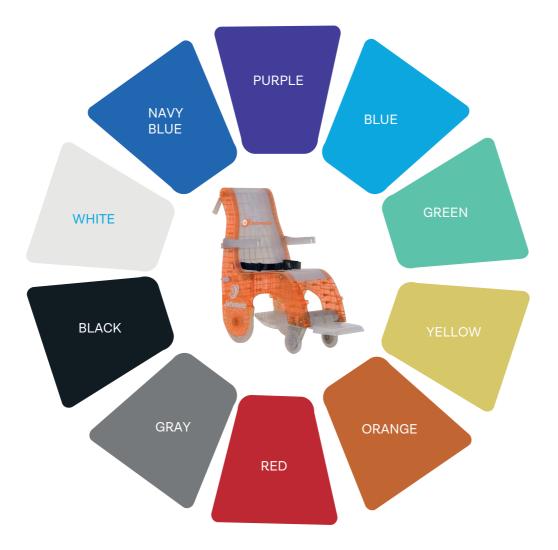

## Available in 10 colors:

Our non-metallic chairs are customizable to meet your prison's unique needs. Choose from various styles and features, including armrests and restraints, to match your specific security protocols and operational demands.