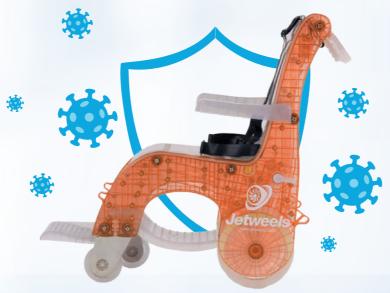

### **Superior Antimicrobial Protection & Performance:**

- Enhanced Security: Non-metallic, tamper-resistant design prevents weaponization and reduces threats.
- Injury Prevention: Smooth edges eliminate risks of self-harm or modifications.
- **Custom Restraint Options:** Tailored security features for specific facility needs.
- **Durability & Cost Savings:** Rust-proof, waterproof, and made from high-quality antimicrobial materials for long-lasting performance with minimal maintenance.
- Hygiene & Infection Control: Biomaster antimicrobial protection eliminates up to 99.99% of bacteria (e.g., MRSA, E. coli, Salmonella), while non-porous surfaces ensure easy sanitation and compliance with global health standards (BPR, FDA, EPA).
- **Superior Protection:** Embedded antimicrobial properties provide lifetime, wash-resistant protection.
- Heat Resilience: Effective even at manufacturing temperatures up to 600°C, ensuring long-term durability.
- **Regulatory Compliance:** Meets global standards for safety (BPR, FDA, EPA) and market readiness.
- Effortless Integration: Biomaster integrates seamlessly, maintaining product aesthetics and structure.
- Proven Efficacy: Certified by ISO 22196:2011 for measurable antimicrobial performance.
- **Enhanced Hygiene:** Ideal for hygiene-critical applications, boosting trust and satisfaction in high-traffic areas.

Biomaster strengthens Jetweels' commitment to quality, durability, and innovation, making it the ideal solution for correctional facilities.