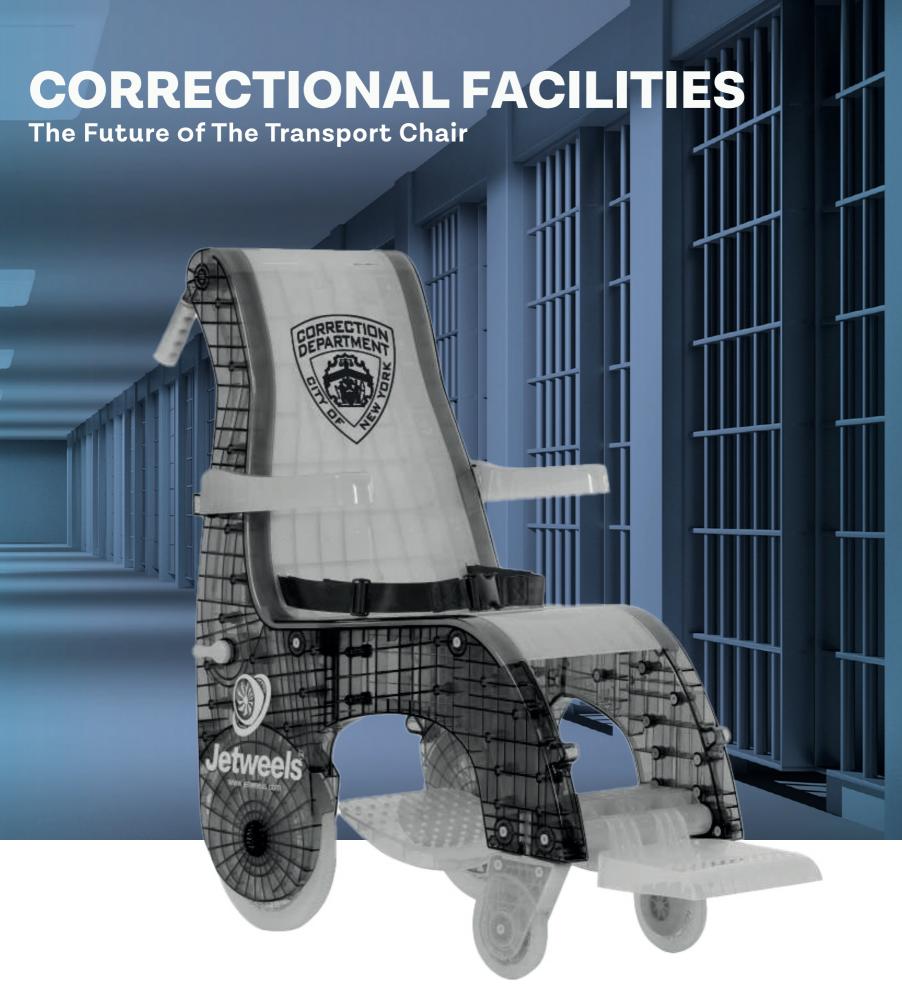

#### **Enhanced Security:**

In correctional facilities, safety, durability, and efficiency are paramount. Jetweels' non-metallic transport chairs offer a secure and innovative alternative to traditional metal wheelchairs. Designed without sharp edges or protrusions, they minimize injury risks and prevent weaponization. Our advanced construction enhances hygiene and storage efficiency, while the ergonomic, easy-to-handle design ensures smooth operation during routine tasks and emergencies, enabling a prompt response when needed all without compromising durability or performance.

In a correctional facility setting, safety is paramount. Our non-metallic chairs eliminate sharp edges and protrusions, reducing injury risks. Lightweight design ensures easy handling during routine tasks and emergencies.