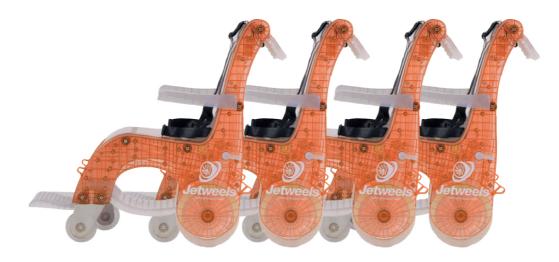

## **Streamlined Storage Solution:**

Nesting minimizes storage needs, allowing 2-1 people to move 20-15 chairs at once, conserving space and improving efficiency.