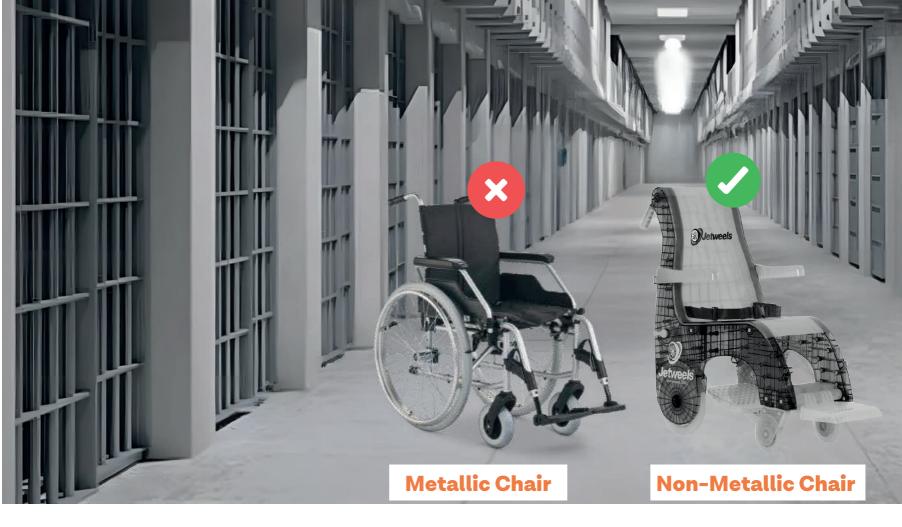

#### **Enhanced Security:**

In correctional facilities, safety, durability, and efficiency are paramount. Jetweels' non-metallic transport chairs offer a secure and innovative alternative to traditional metal wheelchairs. Designed without sharp edges or protrusions, they minimize injury risks and prevent weaponization. Our advanced construction enhances hygiene and storage efficiency, while the ergonomic, easy-to-handle design ensures smooth operation during routine tasks and emergencies, enabling a prompt response when needed all without compromising durability or performance.

## **Compliance and Regulations:**

Jetweels Transport Chair is engineered for trust and security, meeting correctional facility compliance standards with its non-metallic, tamper-resistant design. Built with high-quality, antimicrobial, and rust-proof materials, it upholds hygiene and durability requirements, while the secure seatbelt system ensures safe and controlled inmate transport.

In a correctional facility setting, safety is paramount. Our non-metallic chairs eliminate sharp edges and protrusions, reducing injury risks. Lightweight design ensures easy handling during routine tasks and emergencies.