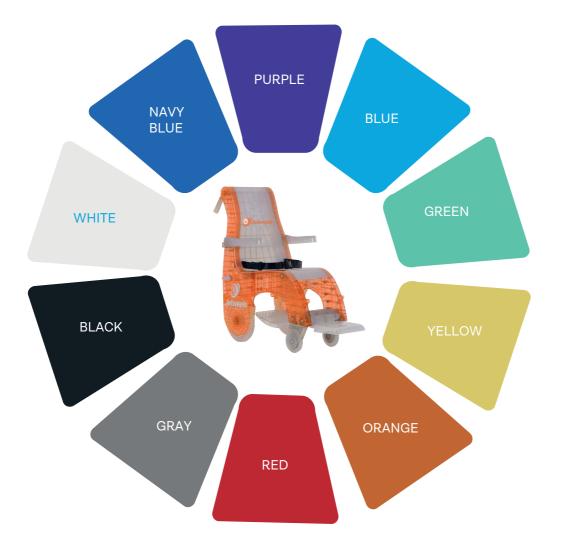

## Available in 10 colors:

Our non-metallic chairs are customizable to meet your correctional facility's unique needs. Choose from various styles and features, including armrests and restraints, to match your specific security protocols and operational demands.