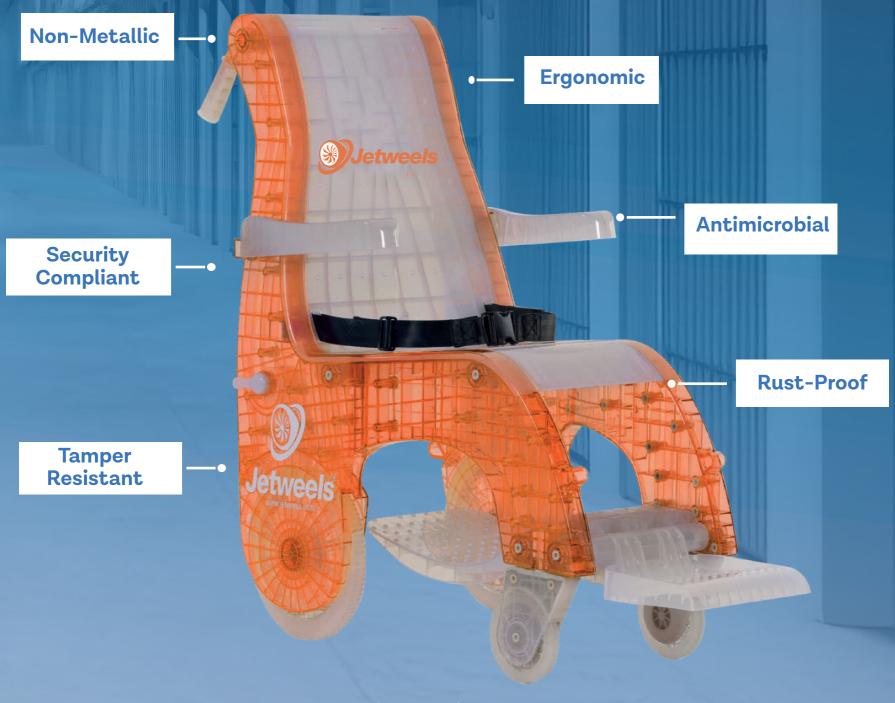

#### **Key Features:**

- Waterproof.
- Lightweight & Durable.
- Nesting.
- Smooth Maneuverability.
- Secure Seatbelt System.
- Impact-Resistant.

### **Superior Antimicrobial Protection & Performance:**

- Enhanced Security: Non-metallic, tamper-resistant design prevents weaponization and reduces threats.
- Injury Prevention: Smooth edges eliminate risks of self-harm or modifications.
- **Custom Restraint Options:** Tailored security features for specific facility needs.
- **Durability & Cost Savings:** Rust-proof, waterproof, and made from high-quality antimicrobial materials for long-lasting performance with minimal maintenance.
- Hygiene & Infection Control: Biomaster antimicrobial protection eliminates up to 99.99% of bacteria (e.g., MRSA, E. coli, Salmonella), while non-porous surfaces ensure easy sanitation and compliance with global health standards (BPR, FDA, EPA).
- **Superior Protection:** Embedded antimicrobial properties provide lifetime, wash-resistant protection.
- Heat Resilience: Effective even at manufacturing temperatures up to 600°C, ensuring long-term durability.
- **Regulatory Compliance:** Meets global standards for safety (BPR, FDA, EPA) and market readiness.
- Effortless Integration: Biomaster integrates seamlessly, maintaining product aesthetics and structure.
- Proven Efficacy: Certified by ISO 22196:2011 for measurable antimicrobial performance.
- **Enhanced Hygiene:** Ideal for hygiene-critical applications, boosting trust and satisfaction in high-traffic areas.

## **Compliance and Regulations:**

Jetweels Transport Chair is engineered for trust and security, meeting correctional facility compliance standards with its non-metallic, tamper-resistant design. Built with high-quality, antimicrobial, and rust-proof materials, it upholds hygiene and durability requirements, while the secure seatbelt system ensures safe and controlled inmate transport.