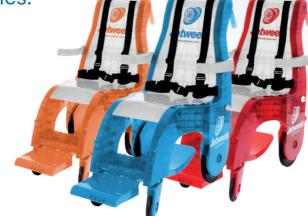

## Available in 10 colors:

Our non-metallic chairs are customizable to meet your correctional facility's unique needs. Choose from various styles and features, including armrests and restraints, to match your specific security protocols and operational demands.